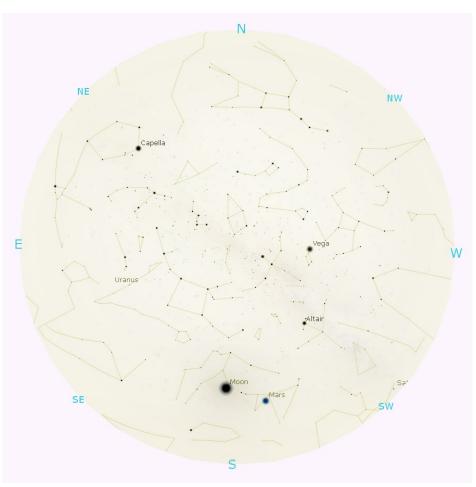

## The Night Sky over Bury St Edmunds 21:00 19/20th October 2018

This star map shows the major stars and constellations that can be seen tonight.

**N.B** Please cover your torches with the red cellophane provided to preserve night vision in the star gazing areas