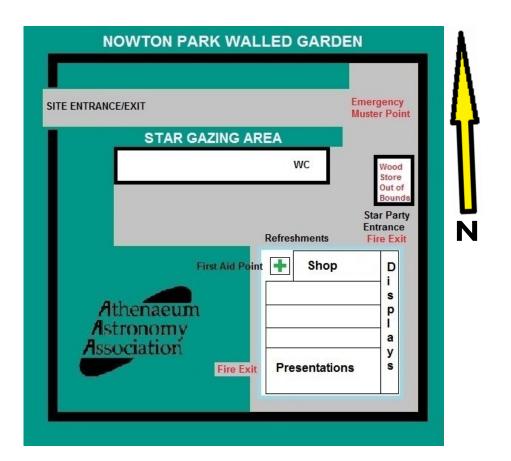

## **S**afeguarding

Parents are responsible for their children at all times during the star party. If you have any concerns over the safety of a child, please telephone the AAA's Designated Safeguarding Lead on 07961 392 699